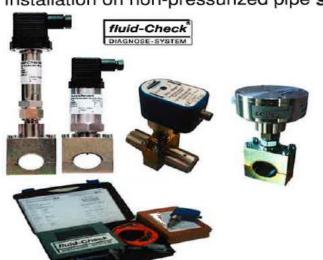

for pipes up to 630 bar (9100 psi):

- 10 65 mm
- 3/8 2 tube inch
- ¹/₄" − 3" pipe R-Zoll inch over 3"(88,9 mm) with SC-XE-607

Installation on non-pressurized pipe serv-Clip®2

Diagnostic-System *fluid-Check*® Mobile Measuring kit FM-1-B with Sensors:

- Flow rate
- Leakage
- Temperature
- Pressure
- Aqua (water content in oil) in Program soon!

Edition 2011-2012 EK-SC-FC-05-11/12

Refit measuring points in existing hydraulic plants faster and much more cheaply.

## Installation in 3 minutes no cutting pipes, ready for use

for pipes up to 630 bar (9100 psi):

- 10 -65 mm
- 3/8 2 tube inch
- 1/4" 3" pipe R-Zoll inch over 3"(88,9 mm) with SC-XE-607

Diagnostic-System *fluid-Check*® Mobile Measuring kit FM-1-B with Sensors:

- Flow rate
- Leakage
- Temperature
- Pressure
- Aqua (water content in oil) in Program soon!