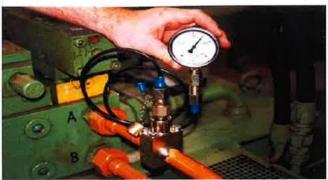

## serv-Clip® Hydraulic-

pipe- measuring points + sensors

Installation on pressurized pipe serv-Clip® 1

Refit measuring points in existing hydraulic plants faster and much more cheaply.

Installation in 3 minutes no cutting pipes, ready for use

for pipes up to 630 bar (9100 psi):

- 10 65 mm
- 3/8 2 tube inch
- ¹/₄" − 3" pipe R-Zoll inch over 3"(88,9 mm) with SC-XE-607

Installation on non-pressurized pipe serv-Clip®2

Diagnostic-System *fluid-Check*® Mobile Measuring kit FM-1-B with Sensors: